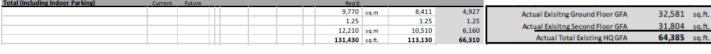

## **Functional Space Programme**

**Existing Floor Areas** 

- Based on measurement from existing floor plans
- Existing Net Floor Area 53,015 sf
- Existing Gross Floor Area 64,385 sf
- Existing Gross/Net ratio 1.215 x net

Total Future Space Requirements for Planning Purposes

- Estimated Required Net Floor Area 90,670 sf
- Estimated Required Useable Floor Area 105,320 sf
- Estimated Required Gross Floor Area 131,430 sf
- Proposed Gross/Net ratio 1.25 x net
- A 70.7% increase in net floor area
- A 104.1% increase in gross floor area