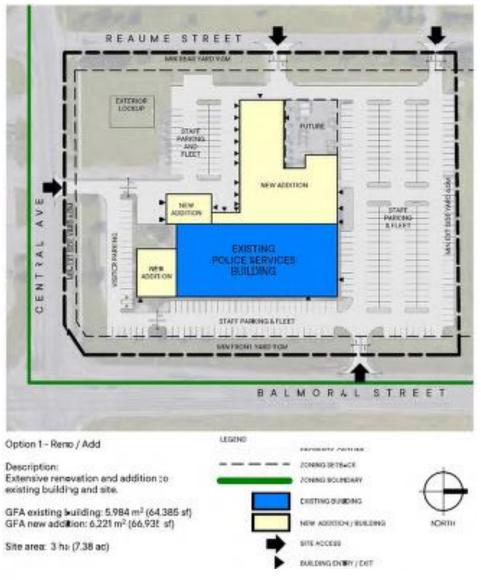

approximately 7 acres
  - Minimum of two vehicular access points, three preferred
  - Facing a minimum of two streets
  - Central and South Core locations
  - Community accessibility & civic presence
  - Other technical considerations
- A long list of 14 possible locations were identified through discussions with COTB Asset Management Division, TBPS and Thunder Bay Realty Services together with confidential discussions with realtors
- The Project Steering Committee together with the consulting team eliminated all options not meeting the basic criteria to establish a short list for more detailed evaluation
- Test fits were developed for each of the short listed options
- A comparative travel time study was done for the south core and central options



#### Option 1 – Reno / Add Test Fit



FormStudio Architects

#### Travel Time Study – South Core





**City of Thunder Bay Police Facility Needs Assessment** 2023.06.20 Police Services Board Presentation

RPL ARCHITECTS

#### Travel Time Study – Central







#### Detailed Option Evaluation – Option 2a

|                                                                                                                                                         |                                                                             |                                                      |                                                 |                                                     | Score = 7