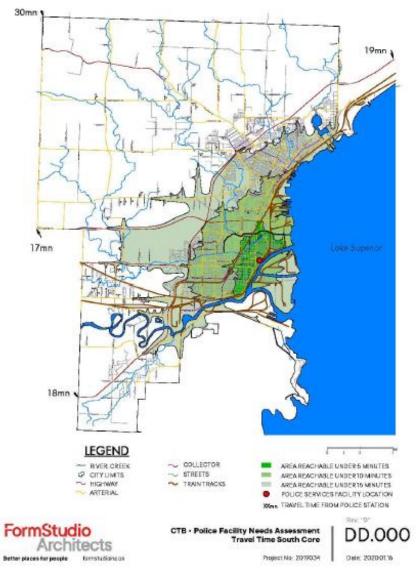

nts, three preferred
  - Facing a minimum of two streets
  - Central and South Core locations
  - Community accessibility & civic presence
  - Other technical considerations
- A long list of 14 possible locations were identified through discussions with COTB Asset Management Division, TBPS and Thunder Bay Realty Services together with confidential discussions with realtors
- The Project Steering Committee together with the consulting team eliminated all options not meeting the basic criteria to establish a short list for more detailed evaluation
- Test fits were developed for each of the short listed options
- A comparative travel time study was done for the south core and central options



#### Option 1 – Reno / Add Test Fit



FormStudio Architects

#### Travel Time Study – South Core





**City of Thunder Bay Police Facility Needs Assessment** 2023.06.20 Police Services Board Presentation

RPL ARCHITECTS

#### Travel Time Study – Central







#### Detailed Option Evaluation – Option 2a

|                                                                                                                                                         |                                                                             |                                                      |                                                 |                                                     | Score = 7                                                                                                                                                              | 87  |
|----------------------