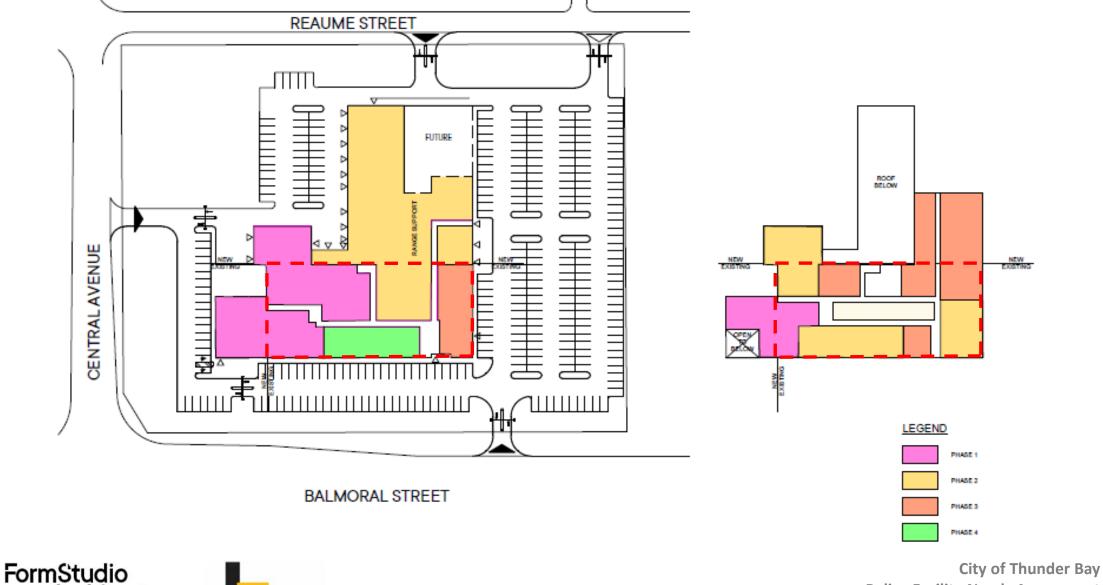

tions**

Base Case

- Consideration of total hard and project related soft costs maintaining the status quo over a 25 year time horizon
- Presented for comparison purposes only, not a viable option for the future needs of the TBPS

Option 1 – Addition and Renovation of Existing

- Consideration of physical build-out requirements
- Consideration of phasing and staging implications
- Consideration of operational risks
- Consideration of operational inefficiencies

Option 2 – New-Build in New Location tbd

- Consideration of physical build-out requirements
- Consideration of land acquisition costs
- Consideration of existing site and building sale revenue
- Consideration of Site Location Options





Option 1 – Phasing

Architects

formstudioinc.ca

Better places for people

RPL

ARCHITECTS



Police Facility Needs Assessment 2023.06.20 Police Services Board Presentation

#### Option 2 – New-Build

#### KEY NOTES

Δ

Δ

◬

O/H

| ٩ | 100-SENIOR ADMINISTRATION  | 0 | 221-TECHNOLOGY SERVICES | 0  | 301-PATROL DIMISION        | 0 | 321-FORENSIC IDENTIFICATIONS   | 3 | 413-GTAFF AMENITIES        |
|---|----------------------------|---|-------------------------|----|----------------------------|---|--------------------------------|---|----------------------------|
| 2 | 201-PROFESSIONAL STANDARDS | 8 | 222-FINANCE DIVISION    | 69 | 302-WATCH COMMAND          | ۲ | 401-PUBLIC ACCESS SPACES       | ۲ | 414-SHARED MEETING ROOM    |
| 3 | 211-TRAINING ADMIN.        | ۲ | 223-HR                  | 0  | 303-COMMUNITY SERVICES     | 8 | 402-FRONT DESKSERVICES CENTRE  | 0 | 415-RECORDS