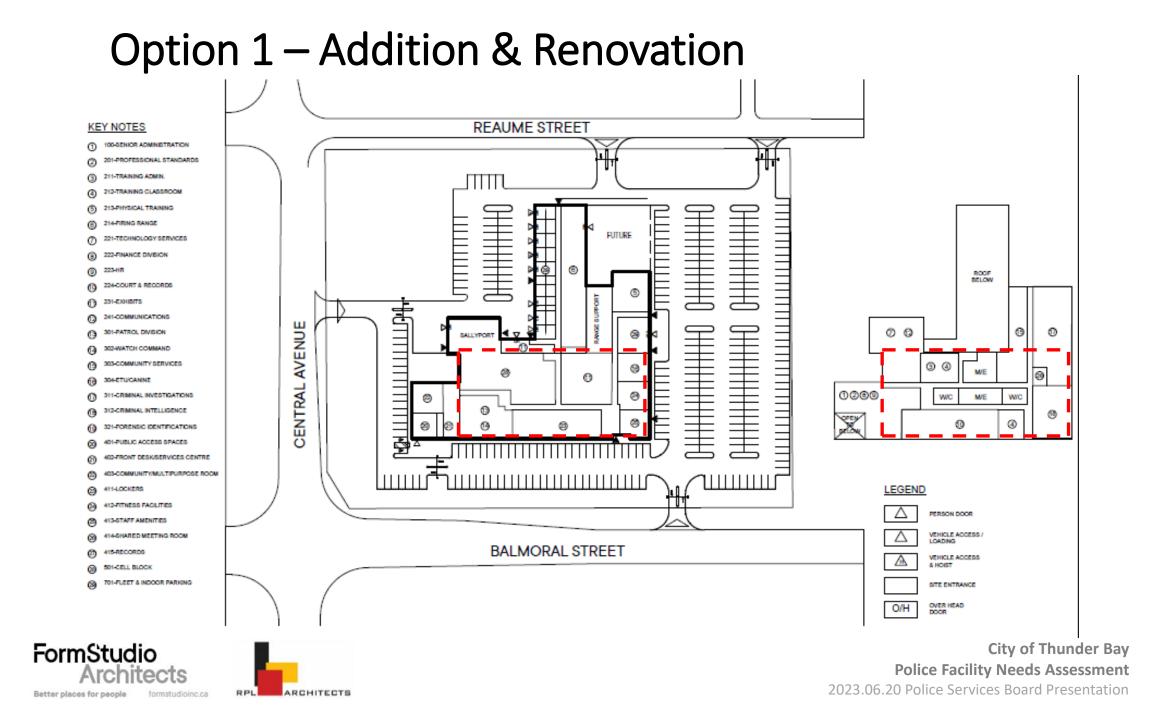

otal project costs are approximately \$10.035 million excluding escalation



## **Build-out Options**

Base Case

- Consideration of total hard and project related soft costs maintaining the status quo over a 25 year time horizon
- Presented for comparison purposes only, not a viable option for the future needs of the TBPS

Option 1 – Addition and Renovation of Existing

- Consideration of physical build-out requirements
- Consideration of phasing and staging implications
- Consideration of operational risks
- Consideration of operational inefficiencies

Option 2 – New-Build in New Location tbd

- Consideration of physical build-out requirements
- Consideration of land acquisition costs
- Consideration of existing site and building sale revenue
- Consideration of Site Location Options





Option 1 – Phasing

Architects

formstudioinc.ca

Better places for people

RPL

ARCHITECTS



Police Facility Needs Assessment 2023.06.20 Police Services Board Presentation

#### Option 2 – New-Build

#### KEY NOTES

Δ

Δ

◬

O/H

| ٩ | 100-SENIOR ADMINISTRATION  | 0 | 221-TECHNOLOGY SERVICES | 0  | 301-PATROL DIMISION        | 0 | 321-FORENSIC IDENTIFICATIONS   | 3 | 413-GTAFF AMENITIES        |
|---|----------------------------|---|-------------------------|----|----------------------------|---|--------------------------------|---|----------------------------|
| 2 | 201-PROFESSIONAL STANDARDS | 8 | 222-FINANCE DIVISION    | 69 | 302-WATCH COMMAND          | ۲ | 401-PUBLIC ACCESS SPACES       | ۲ | 414-SHARED MEETING ROOM    |
| 3 | 211-TRAINING ADMIN.        | ۲ | 223-HR