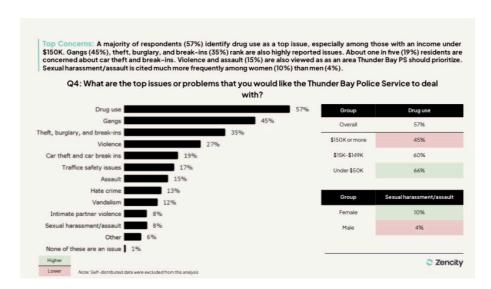

#### **Priorities and Concerns**

• Community members identify violence, illegal firearms, and drug-related issues as their top concerns for policing efforts. Almost half of respondents also say they want the police to prioritize patrolling neighbourhoods and interacting with residents.