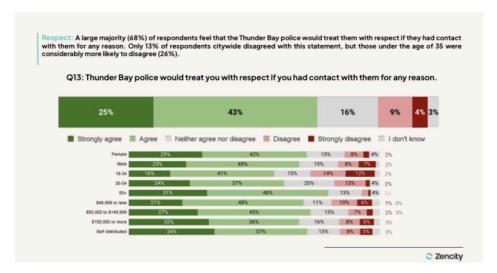

## **Barriers to Engagement**

• Issues of trust and confidence in the police deter crime reporting and weaken relationships with law enforcement. Less than half of respondents citywide feel police provide equitable services to all individuals, and even fewer consider TBPS officers to be "very approachable." Furthermore, one in five respondents say they don't feel they're able to provide input to the Thunder Bay Police Service. Younger and lower-income individuals are more likely to express these negative views.

# Connecting to the Community

• Respondents identified a disconnect between the police and the communities they serve. Less than half of respondents are satisfied with the Thunder Bay Police Service's enforcement of the law, and only 9% of respondents believe TBPS collaborates effectively with the public.