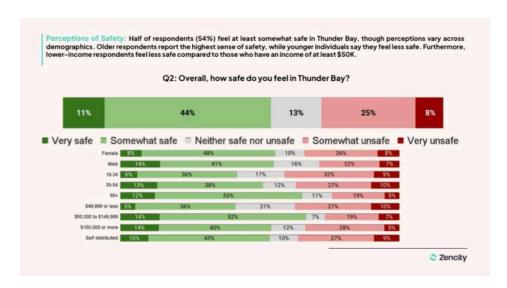

# **Perceptions of Crime and Safety**

• Most respondents say they feel safe in Thunder Bay, though nearly half believe crime has increased over the past year. Findings also reveal considerable differences in perceptions of safety across demographic groups, with younger and economically disadvantaged respondents expressing greater concerns.