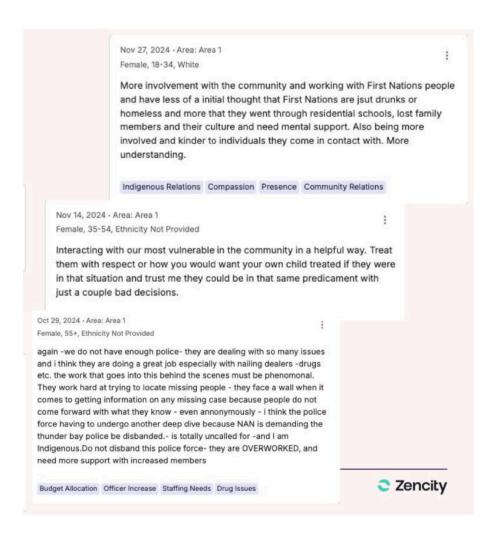

ation Response**

#### **Link to survey results**

## Indigenous population responses include:

- •53% of respondents do not feel safe in Thunder Bay.
- •65% of respondents would be willing to contact the Thunder Bay Police Service if they were the victim of a crime or were worried about something.
- •77% of respondents feel the police presence in their neighbourhood is far too low/too low.
- •59% of respondents do not think the Thunder Bay Police Service provides the same level of service to all individuals.
- •58% of respondents do not think the Thunder Bay Police Service officers are approachable.
- •52% of respondents feel "working with diverse people and communities" are the most important police actions required to keep their community safe.

#### Attached are open comment examples



# **Strategic Communications Plan**

The Strategic Communications Plan was presented to the board, and adopted.

# **Reports of The Thunder Bay Police Service**

# **Firearm Data Submission**

The Thunder Bay Police Service advised 267 firearms were seized in the 2024 calendar year (compared to 139 in 2023.)

| Type of Firearm |     | Classification of firearms |     |  |
|-----------------|-----|----------------------------|-----|--|
| Rifle           | 108 | Non-restricted             | 167 |  |
| Shotgun         | 59  | Restricted                 | 49  |  |
| Handgun         | 49  | Prohibited                 | 51  |  |
| Prohibited      | 51  |                            |     |  |
| Total           | 267 |                            |     |  |

| Firearms - property status |     |